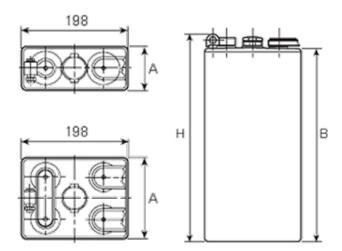

## **Additional information**

| Brand              | Pegasus                                                                  |
|--------------------|--------------------------------------------------------------------------|
| Range              | DIN Standard – GEL –<br>2 Volt Cell                                      |
| Volts              | 2                                                                        |
| Number of plates   | 4                                                                        |
| Cap [C5 Ah]        | 220                                                                      |
| Weight             | 16.3 kg                                                                  |
| Length             | 83 mm                                                                    |
| Width              | 198 mm                                                                   |
| Height             | 342 mm                                                                   |
| Terminal Type      | FM10                                                                     |
| Technology         | GEL                                                                      |
| Guarantee/Warranty | PzV PzVBS Valve<br>Regulated Batteries<br>(1200 cycles, 3 years,<br>1+2) |
|                    |                                                                          |