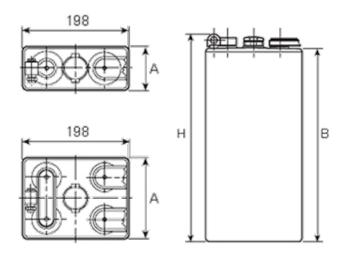

## **Additional information**

|                    | <b>.</b>                                                                 |
|--------------------|--------------------------------------------------------------------------|
| Brand              | Pegasus                                                                  |
| Range              | DIN Standard – GEL –<br>2 Volt Cell                                      |
| Volts              | 2                                                                        |
| Number of plates   | 4                                                                        |
| Cap [C5 Ah]        | 280                                                                      |
| Weight             | 20.2 kg                                                                  |
| Length             | 83 mm                                                                    |
| Width              | 198 mm                                                                   |
| Height             | 402 mm                                                                   |
| Terminal Type      | FM10                                                                     |
| Technology         | GEL                                                                      |
| Guarantee/Warranty | PzV PzVBS Valve<br>Regulated Batteries<br>(1200 cycles, 3 years,<br>1+2) |
|                    |                                                                          |