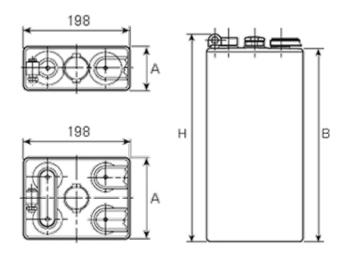

## **Additional information**

| Brand              | Pegasus                                                                  |
|--------------------|--------------------------------------------------------------------------|
| Range              | DIN Standard – GEL –<br>2 Volt Cell                                      |
| Volts              | 2                                                                        |
| Number of plates   | 4                                                                        |
| Cap [C5 Ah]        | 320                                                                      |
| Weight             | 24 kg                                                                    |
| Length             | 83 mm                                                                    |
| Width              | 198 mm                                                                   |
| Height             | 462 mm                                                                   |
| Terminal Type      | FM10                                                                     |
| Technology         | GEL                                                                      |
| Guarantee/Warranty | PzV PzVBS Valve<br>Regulated Batteries<br>(1200 cycles, 3 years,<br>1+2) |