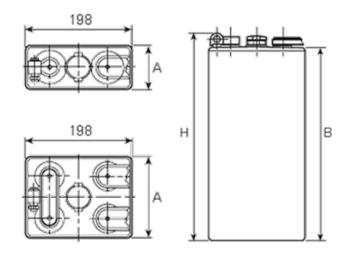

## **Additional information**

| Brand              | Pegasus                                                                  |
|--------------------|--------------------------------------------------------------------------|
| Range              | DIN Standard – GEL –<br>2 Volt Cell                                      |
| Volts              | 2                                                                        |
| Number of plates   | 4                                                                        |
| Cap [C5 Ah]        | 400                                                                      |
| Weight             | 28.4 kg                                                                  |
| Length             | 83 mm                                                                    |
| Width              | 198 mm                                                                   |
| Height             | 553 mm                                                                   |
| Terminal Type      | FM10                                                                     |
| Technology         | GEL                                                                      |
| Guarantee/Warranty | PzV PzVBS Valve<br>Regulated Batteries<br>(1200 cycles, 3 years,<br>1+2) |