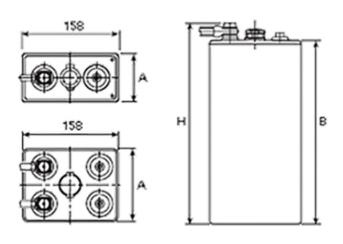

## **Additional information**

| Brand              | Pegasus                                                                  |
|--------------------|--------------------------------------------------------------------------|
| Range              | British Standard – GEL<br>– 2 Volt Cell                                  |
| Volts              | 2                                                                        |
| Number of plates   | 4                                                                        |
| Cap [C5 Ah]        | 340                                                                      |
| Weight             | 23.2 kg                                                                  |
| Length             | 77 mm                                                                    |
| Width              | 158 mm                                                                   |
| Height             | 610 mm                                                                   |
| Terminal Type      | FM10                                                                     |
| Technology         | GEL                                                                      |
| Guarantee/Warranty | PzV PzVBS Valve<br>Regulated Batteries<br>(1200 cycles, 3 years,<br>1+2) |