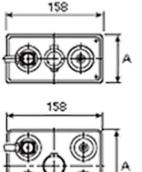

## **Additional information**

| Brand              | Pegasus                                                                                 |
|--------------------|-----------------------------------------------------------------------------------------|
| Range              | British Standard – Wet<br>Vented 2 Volt Cell                                            |
| Volts              | 2                                                                                       |
| Number of plates   | 5                                                                                       |
| Cap [C5 Ah]        | 225                                                                                     |
| Weight             | 14.3 kg                                                                                 |
| Length             | 93 mm                                                                                   |
| Width              | 158 mm                                                                                  |
| Height             | 330 mm                                                                                  |
| Terminal Type      | FM10                                                                                    |
| Technology         | WET – tubular plate                                                                     |
| Guarantee/Warranty | BSH Vented British<br>Standard (BS) and DIN<br>Batteries (1500 cycles,<br>4 years, 3+1) |

## **British Standard 2 Volt Cells**

All our traction battery cells come in 3 formats, British Standard (often seen written as BS) being one of them. These cells are all the same width with multiple height, length & weight specifications to enable a perfect fit for a range of applications.