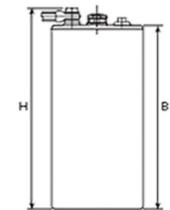

## **Additional information**

| Brand              | Pegasus                                                                                 |
|--------------------|-----------------------------------------------------------------------------------------|
| Range              | British Standard – Wet<br>Vented 2 Volt Cell                                            |
| Volts              | 2                                                                                       |
| Number of plates   | 5                                                                                       |
| Cap [C5 Ah]        | 225                                                                                     |
| Weight             | 14.3 kg                                                                                 |
| Length             | 93 mm                                                                                   |
| Width              | 158 mm                                                                                  |
| Height             | 330 mm                                                                                  |
| Terminal Type      | FM10                                                                                    |
| Technology         | WET – tubular plate                                                                     |
| Guarantee/Warranty | BSH Vented British<br>Standard (BS) and DIN<br>Batteries (1500 cycles,<br>4 years, 3+1) |