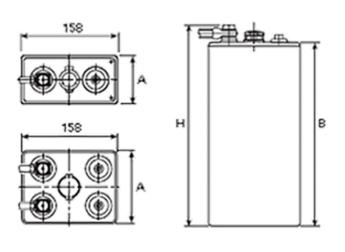

## **Additional information**

| Brand              | Pegasus                                                                                 |
|--------------------|-----------------------------------------------------------------------------------------|
| Range              | British Standard – Wet<br>Vented 2 Volt Cell                                            |
| Volts              | 2                                                                                       |
| Number of plates   | 5                                                                                       |
| Cap [C5 Ah]        | 250                                                                                     |
| Weight             | 15.7 kg                                                                                 |
| Length             | 93 mm                                                                                   |
| Width              | 158 mm                                                                                  |
| Height             | 355 mm                                                                                  |
| Terminal Type      | FM10                                                                                    |
| Technology         | WET – tubular plate                                                                     |
| Guarantee/Warranty | BSH Vented British<br>Standard (BS) and DIN<br>Batteries (1500 cycles,<br>4 years, 3+1) |
|                    |                                                                                         |