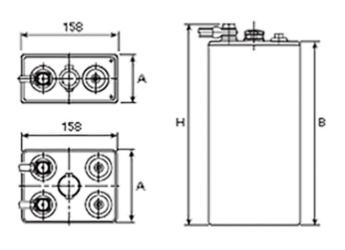

## **Additional information**

| Brand              | Pegasus                                                                                 |
|--------------------|-----------------------------------------------------------------------------------------|
| Range              | British Standard – Wet<br>Vented 2 Volt Cell                                            |
| Volts              | 2                                                                                       |
| Number of plates   | 5                                                                                       |
| Cap [C5 Ah]        | 275                                                                                     |
| Weight             | 17.1 kg                                                                                 |
| Length             | 93 mm                                                                                   |
| Width              | 158 mm                                                                                  |
| Height             | 402 mm                                                                                  |
| Terminal Type      | FM10                                                                                    |
| Technology         | WET – tubular plate                                                                     |
| Guarantee/Warranty | BSH Vented British<br>Standard (BS) and DIN<br>Batteries (1500 cycles,<br>4 years, 3+1) |
|                    |                                                                                         |