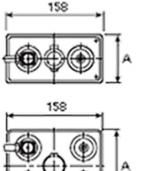

## **Additional information**

| Brand              | Pegasus                                                                                 |
|--------------------|-----------------------------------------------------------------------------------------|
| Range              | British Standard – Wet<br>Vented 2 Volt Cell                                            |
| Volts              | 2                                                                                       |
| Number of plates   | 5                                                                                       |
| Cap [C5 Ah]        | 325                                                                                     |
| Weight             | 19 kg                                                                                   |
| Length             | 93 mm                                                                                   |
| Width              | 158 mm                                                                                  |
| Height             | 455 mm                                                                                  |
| Terminal Type      | FM10                                                                                    |
| Technology         | WET – tubular plate                                                                     |
| Guarantee/Warranty | BSH Vented British<br>Standard (BS) and DIN<br>Batteries (1500 cycles,<br>4 years, 3+1) |

## **British Standard 2 Volt Cells**

All our traction battery cells come in 3 formats, British Standard (often seen written as BS) being one of them. These cells are all the same width with multiple height, length & weight specifications to enable a perfect fit for a range of applications.