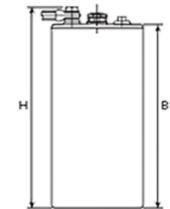

## **Additional information**

| Brand              | Pegasus                                                                                 |
|--------------------|-----------------------------------------------------------------------------------------|
| Range              | British Standard – Wet<br>Vented 2 Volt Cell                                            |
| Volts              | 2                                                                                       |
| Number of plates   | 5                                                                                       |
| Cap [C5 Ah]        | 325                                                                                     |
| Weight             | 19 kg                                                                                   |
| Length             | 93 mm                                                                                   |
| Width              | 158 mm                                                                                  |
| Height             | 455 mm                                                                                  |
| Terminal Type      | FM10                                                                                    |
| Technology         | WET – tubular plate                                                                     |
| Guarantee/Warranty | BSH Vented British<br>Standard (BS) and DIN<br>Batteries (1500 cycles,<br>4 years, 3+1) |

## **British Standard 2 Volt Cells**

All our traction battery cells come in 3 formats, British Standard (often seen written as BS) being one of them. These cells are all the same width with multiple height, length & weight specifications to enable a perfect fit for a range of applications.