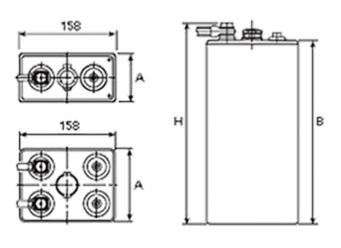

## **Additional information**

| Brand              | Pegasus                                                                                 |
|--------------------|-----------------------------------------------------------------------------------------|
| Range              | British Standard – Wet<br>Vented 2 Volt Cell                                            |
| Volts              | 2                                                                                       |
| Number of plates   | 5                                                                                       |
| Cap [C5 Ah]        | 500                                                                                     |
| Weight             | 28.5 kg                                                                                 |
| Length             | 93 mm                                                                                   |
| Width              | 158 mm                                                                                  |
| Height             | 615 mm                                                                                  |
| Terminal Type      | FM10                                                                                    |
| Technology         | WET – tubular plate                                                                     |
| Guarantee/Warranty | BSH Vented British<br>Standard (BS) and DIN<br>Batteries (1500 cycles,<br>4 years, 3+1) |