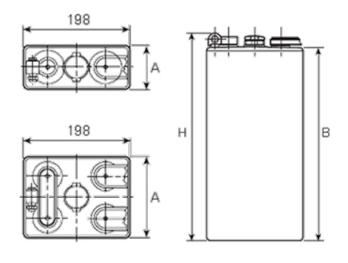

## **Additional information**

| Brand              | Pegasus                                                                                 |
|--------------------|-----------------------------------------------------------------------------------------|
| Range              | DIN Standard – Wet<br>Vented 2 Volt Cell                                                |
| Volts              | 2                                                                                       |
| Number of plates   | 5                                                                                       |
| Cap [C5 Ah]        | 250                                                                                     |
| Weight             | 15.8 kg                                                                                 |
| Length             | 101 mm                                                                                  |
| Width              | 198 mm                                                                                  |
| Height             | 275 mm                                                                                  |
| Terminal Type      | FM10                                                                                    |
| Technology         | WET – tubular plate                                                                     |
| Guarantee/Warranty | BSH Vented British<br>Standard (BS) and DIN<br>Batteries (1500 cycles,<br>4 years, 3+1) |