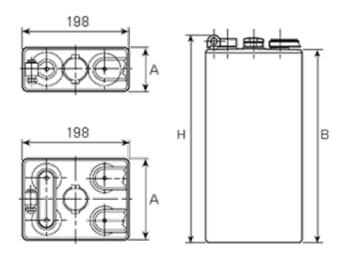

## **Additional information**

| Brand              | Pegasus                                                                                 |
|--------------------|-----------------------------------------------------------------------------------------|
| Range              | DIN Standard – Wet<br>Vented 2 Volt Cell                                                |
| Volts              | 2                                                                                       |
| Number of plates   | 5                                                                                       |
| Cap [C5 Ah]        | 275                                                                                     |
| Weight             | 17.9 kg                                                                                 |
| Length             | 101 mm                                                                                  |
| Width              | 198 mm                                                                                  |
| Height             | 315 mm                                                                                  |
| Terminal Type      | FM14                                                                                    |
| Technology         | WET – tubular plate                                                                     |
| Guarantee/Warranty | BSH Vented British<br>Standard (BS) and DIN<br>Batteries (1500 cycles,<br>4 years, 3+1) |

## **DIN Standard 2 Volt Cells**

All our traction battery cells come in 3 formats, DIN Standard being one of them. These cells are all the same width with multiple height, length & weight specifications to enable a perfect fit for a range of applications.