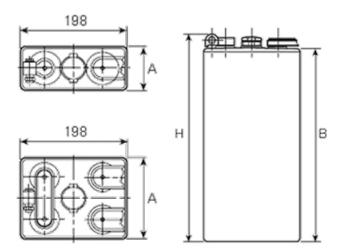

## **Additional information**

| Brand              | Pegasus                                                                                 |
|--------------------|-----------------------------------------------------------------------------------------|
| Range              | DIN Standard – Wet<br>Vented 2 Volt Cell                                                |
| Volts              | 2                                                                                       |
| Number of plates   | 5                                                                                       |
| Cap [C5 Ah]        | 350                                                                                     |
| Weight             | 21.3 kg                                                                                 |
| Length             | 101 mm                                                                                  |
| Width              | 198 mm                                                                                  |
| Height             | 365 mm                                                                                  |
| Terminal Type      | FM10                                                                                    |
| Technology         | WET – tubular plate                                                                     |
| Guarantee/Warranty | BSH Vented British<br>Standard (BS) and DIN<br>Batteries (1500 cycles,<br>4 years, 3+1) |
|                    |                                                                                         |

## **DIN Standard 2 Volt Cells**

All our traction battery cells come in 3 formats, DIN Standard being one of them. These cells are all the same width with multiple height, length & weight specifications to enable a perfect fit for a range of applications.