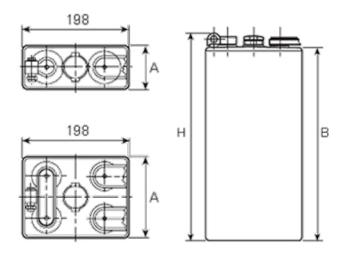

## **Additional information**

| Brand              | Pegasus                                                                                 |
|--------------------|-----------------------------------------------------------------------------------------|
| Range              | DIN Standard – Wet<br>Vented 2 Volt Cell                                                |
| Volts              | 2                                                                                       |
| Number of plates   | 5                                                                                       |
| Cap [C5 Ah]        | 400                                                                                     |
| Weight             | 23.8 kg                                                                                 |
| Length             | 101 mm                                                                                  |
| Width              | 198 mm                                                                                  |
| Height             | 400 mm                                                                                  |
| Terminal Type      | FM10                                                                                    |
| Technology         | WET – tubular plate                                                                     |
| Guarantee/Warranty | BSH Vented British<br>Standard (BS) and DIN<br>Batteries (1500 cycles,<br>4 years, 3+1) |