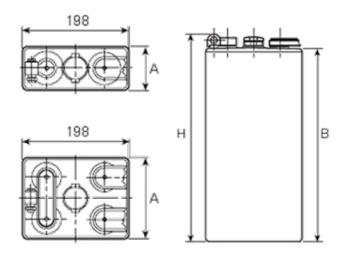

## **Additional information**

| Pegasus                                                                                 |
|-----------------------------------------------------------------------------------------|
| DIN Standard – Wet<br>Vented 2 Volt Cell                                                |
| 2                                                                                       |
| 5                                                                                       |
| 450                                                                                     |
| 26.7 kg                                                                                 |
| 101 mm                                                                                  |
| 198 mm                                                                                  |
| 465 mm                                                                                  |
| FM10                                                                                    |
| WET – tubular plate                                                                     |
| BSH Vented British<br>Standard (BS) and DIN<br>Batteries (1500 cycles,<br>4 years, 3+1) |
|                                                                                         |