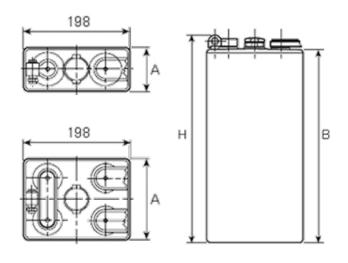

## **Additional information**

| Brand              | Pegasus                                                                                 |
|--------------------|-----------------------------------------------------------------------------------------|
| Range              | DIN Standard – Wet<br>Vented 2 Volt Cell                                                |
| Volts              | 2                                                                                       |
| Number of plates   | 5                                                                                       |
| Cap [C5 Ah]        | 500                                                                                     |
| Weight             | 29.4 kg                                                                                 |
| Length             | 101 mm                                                                                  |
| Width              | 198 mm                                                                                  |
| Height             | 490 mm                                                                                  |
| Terminal Type      | FM10                                                                                    |
| Technology         | WET – tubular plate                                                                     |
| Guarantee/Warranty | BSH Vented British<br>Standard (BS) and DIN<br>Batteries (1500 cycles,<br>4 years, 3+1) |