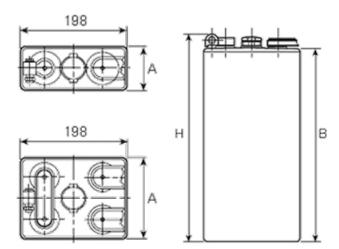

## **Additional information**

| Brand              | Pegasus                                                                                 |
|--------------------|-----------------------------------------------------------------------------------------|
| Range              | DIN Standard – Wet<br>Vented 2 Volt Cell                                                |
| Volts              | 2                                                                                       |
| Number of plates   | 5                                                                                       |
| Cap [C5 Ah]        | 525                                                                                     |
| Weight             | 30.8 kg                                                                                 |
| Length             | 101 mm                                                                                  |
| Width              | 198 mm                                                                                  |
| Height             | 510 mm                                                                                  |
| Terminal Type      | FM10                                                                                    |
| Technology         | WET – tubular plate                                                                     |
| Guarantee/Warranty | BSH Vented British<br>Standard (BS) and DIN<br>Batteries (1500 cycles,<br>4 years, 3+1) |
|                    |                                                                                         |

## **DIN Standard 2 Volt Cells**

All our traction battery cells come in 3 formats, DIN Standard being one of them. These cells are all the same width with multiple height, length & weight specifications to enable a perfect fit for a range of applications.