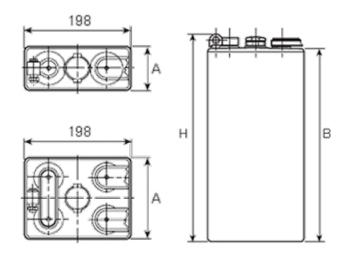

## **Additional information**

| Brand              | Pegasus                                                                                 |
|--------------------|-----------------------------------------------------------------------------------------|
| Range              | DIN Standard – Wet<br>Vented 2 Volt Cell                                                |
| Volts              | 2                                                                                       |
| Number of plates   | 5                                                                                       |
| Cap [C5 Ah]        | 575                                                                                     |
| Weight             | 32 kg                                                                                   |
| Length             | 101 mm                                                                                  |
| Width              | 198 mm                                                                                  |
| Height             | 530 mm                                                                                  |
| Terminal Type      | FM10                                                                                    |
| Technology         | WET – tubular plate                                                                     |
| Guarantee/Warranty | BSH Vented British<br>Standard (BS) and DIN<br>Batteries (1500 cycles,<br>4 years, 3+1) |

## **DIN Standard 2 Volt Cells**

All our traction battery cells come in 3 formats, DIN Standard being one of them. These cells are all the same width with multiple height, length & weight specifications to enable a perfect fit for a range of applications.