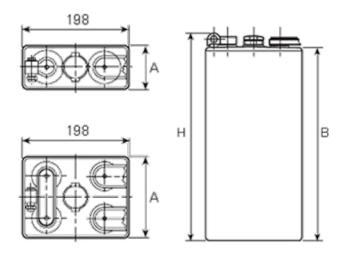

## **Additional information**

| Brand              | Pegasus                                                                                 |
|--------------------|-----------------------------------------------------------------------------------------|
| Range              | DIN Standard – Wet<br>Vented 2 Volt Cell                                                |
| Volts              | 2                                                                                       |
| Number of plates   | 5                                                                                       |
| Cap [C5 Ah]        | 625                                                                                     |
| Weight             | 35 kg                                                                                   |
| Length             | 101 mm                                                                                  |
| Width              | 198 mm                                                                                  |
| Height             | 575 mm                                                                                  |
| Terminal Type      | FM10                                                                                    |
| Technology         | WET – tubular plate                                                                     |
| Guarantee/Warranty | BSH Vented British<br>Standard (BS) and DIN<br>Batteries (1500 cycles,<br>4 years, 3+1) |
|                    |                                                                                         |