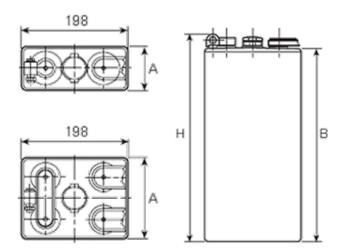

## **Additional information**

| Pegasus                                                                                 |
|-----------------------------------------------------------------------------------------|
| DIN Standard – Wet<br>Vented 2 Volt Cell                                                |
| 2                                                                                       |
| 5                                                                                       |
| 700                                                                                     |
| 39.7 kg                                                                                 |
| 101 mm                                                                                  |
| 198 mm                                                                                  |
| 690 mm                                                                                  |
| FM10                                                                                    |
| WET – tubular plate                                                                     |
| BSH Vented British<br>Standard (BS) and DIN<br>Batteries (1500 cycles,<br>4 years, 3+1) |
|                                                                                         |

## **DIN Standard 2 Volt Cells**

All our traction battery cells come in 3 formats, DIN Standard being one of them. These cells are all the same width with multiple height, length & weight specifications to enable a perfect fit for a range of applications.