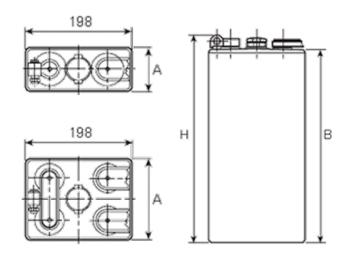

## **Additional information**

| Brand              | Pegasus                                                                                 |
|--------------------|-----------------------------------------------------------------------------------------|
| Range              | DIN Standard – Wet<br>Vented 2 Volt Cell                                                |
| Volts              | 2                                                                                       |
| Number of plates   | 5                                                                                       |
| Cap [C5 Ah]        | 775                                                                                     |
| Weight             | 42.2 kg                                                                                 |
| Length             | 101 mm                                                                                  |
| Width              | 198 mm                                                                                  |
| Height             | 710 mm                                                                                  |
| Terminal Type      | FM10                                                                                    |
| Technology         | WET – tubular plate                                                                     |
| Guarantee/Warranty | BSH Vented British<br>Standard (BS) and DIN<br>Batteries (1500 cycles,<br>4 years, 3+1) |

## **DIN Standard 2 Volt Cells**

All our traction battery cells come in 3 formats, DIN Standard being one of them. These cells are all the same width with multiple height, length & weight specifications to enable a perfect fit for a range of applications.