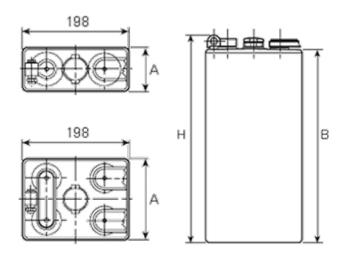

## **Additional information**

| Brand              | Pegasus                                                                  |
|--------------------|--------------------------------------------------------------------------|
| Range              | DIN Standard – GEL –<br>2 Volt Cell                                      |
| Volts              | 2                                                                        |
| Number of plates   | 5                                                                        |
| Cap [C5 Ah]        | 275                                                                      |
| Weight             | 20 kg                                                                    |
| Length             | 101 mm                                                                   |
| Width              | 198 mm                                                                   |
| Height             | 342 mm                                                                   |
| Terminal Type      | FM10                                                                     |
| Technology         | GEL                                                                      |
| Guarantee/Warranty | PzV PzVBS Valve<br>Regulated Batteries<br>(1200 cycles, 3 years,<br>1+2) |