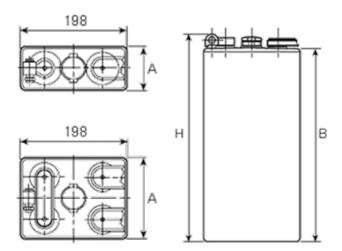

## **Additional information**

| Brand              | Pegasus                                                                  |
|--------------------|--------------------------------------------------------------------------|
| Range              | DIN Standard – GEL –<br>2 Volt Cell                                      |
| Volts              | 2                                                                        |
| Number of plates   | 5                                                                        |
| Cap [C5 Ah]        | 475                                                                      |
| Weight             | 31.5 kg                                                                  |
| Length             | 101 mm                                                                   |
| Width              | 198 mm                                                                   |
| Height             | 525 mm                                                                   |
| Terminal Type      | FM10                                                                     |
| Technology         | GEL                                                                      |
| Guarantee/Warranty | PzV PzVBS Valve<br>Regulated Batteries<br>(1200 cycles, 3 years,<br>1+2) |
|                    |                                                                          |

## **DIN Standard 2 Volt Cells (GEL)**

All our traction battery cells come in 3 formats, GEL Standard being one of them. These cells are all the same width with multiple height, length & weight specifications to enable a perfect fit for a range of standard & renewable/green applications.