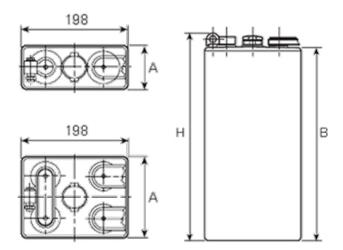

## **Additional information**

| Brand              | Pegasus                                                                  |
|--------------------|--------------------------------------------------------------------------|
| Range              | DIN Standard – GEL –<br>2 Volt Cell                                      |
| Volts              | 2                                                                        |
| Number of plates   | 5                                                                        |
| Cap [C5 Ah]        | 600                                                                      |
| Weight             | 40.9 kg                                                                  |
| Length             | 101 mm                                                                   |
| Width              | 198 mm                                                                   |
| Height             | 672 mm                                                                   |
| Terminal Type      | FM10                                                                     |
| Technology         | GEL                                                                      |
| Guarantee/Warranty | PzV PzVBS Valve<br>Regulated Batteries<br>(1200 cycles, 3 years,<br>1+2) |
|                    |                                                                          |

## **DIN Standard 2 Volt Cells (GEL)**

All our traction battery cells come in 3 formats, GEL Standard being one of them. These cells are all the same width with multiple height, length & weight specifications to enable a perfect fit for a range of standard & renewable/green applications.