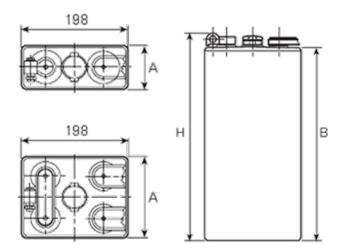

## **Additional information**

| Brand              | Pegasus                                                                  |
|--------------------|--------------------------------------------------------------------------|
| Range              | DIN Standard – GEL –<br>2 Volt Cell                                      |
| Volts              | 2                                                                        |
| Number of plates   | 5                                                                        |
| Cap [C5 Ah]        | 650                                                                      |
| Weight             | 42 kg                                                                    |
| Length             | 101 mm                                                                   |
| Width              | 198 mm                                                                   |
| Height             | 710 mm                                                                   |
| Terminal Type      | FM10                                                                     |
| Technology         | GEL                                                                      |
| Guarantee/Warranty | PzV PzVBS Valve<br>Regulated Batteries<br>(1200 cycles, 3 years,<br>1+2) |
|                    |                                                                          |

## **DIN Standard 2 Volt Cells (GEL)**

All our traction battery cells come in 3 formats, GEL Standard being one of them. These cells are all the same width with multiple height, length & weight specifications to enable a perfect fit for a range of standard & renewable/green applications.