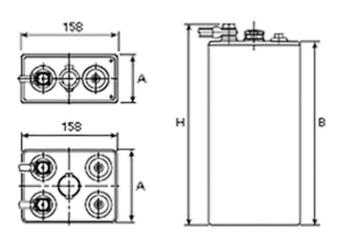

## **Additional information**

| Brand              | Pegasus                                                                                 |
|--------------------|-----------------------------------------------------------------------------------------|
| Range              | British Standard – Wet<br>Vented 2 Volt Cell                                            |
| Volts              | 2                                                                                       |
| Number of plates   | 6                                                                                       |
| Cap [C5 Ah]        | 252                                                                                     |
| Weight             | 15.2 kg                                                                                 |
| Length             | 109 mm                                                                                  |
| Width              | 158 mm                                                                                  |
| Height             | 315 mm                                                                                  |
| Terminal Type      | FM10                                                                                    |
| Technology         | WET – tubular plate                                                                     |
| Guarantee/Warranty | BSH Vented British<br>Standard (BS) and DIN<br>Batteries (1500 cycles,<br>4 years, 3+1) |