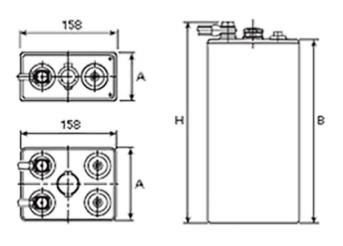

## **Additional information**

| Brand              | Pegasus                                                                                 |
|--------------------|-----------------------------------------------------------------------------------------|
| Range              | British Standard – Wet<br>Vented 2 Volt Cell                                            |
| Volts              | 2                                                                                       |
| Number of plates   | 6                                                                                       |
| Cap [C5 Ah]        | 270                                                                                     |
| Weight             | 17 kg                                                                                   |
| Length             | 109 mm                                                                                  |
| Width              | 158 mm                                                                                  |
| Height             | 330 mm                                                                                  |
| Terminal Type      | FM10                                                                                    |
| Technology         | WET – tubular plate                                                                     |
| Guarantee/Warranty | BSH Vented British<br>Standard (BS) and DIN<br>Batteries (1500 cycles,<br>4 years, 3+1) |