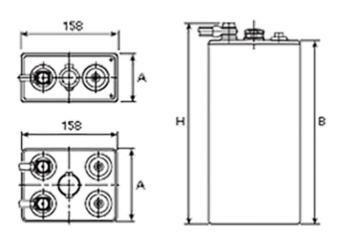

## **Additional information**

| Brand              | Pegasus                                                                                 |
|--------------------|-----------------------------------------------------------------------------------------|
| Range              | British Standard – Wet<br>Vented 2 Volt Cell                                            |
| Volts              | 2                                                                                       |
| Number of plates   | 6                                                                                       |
| Cap [C5 Ah]        | 300                                                                                     |
| Weight             | 18.7 kg                                                                                 |
| Length             | 109 mm                                                                                  |
| Width              | 158 mm                                                                                  |
| Height             | 355 mm                                                                                  |
| Terminal Type      | FM10                                                                                    |
| Technology         | WET – tubular plate                                                                     |
| Guarantee/Warranty | BSH Vented British<br>Standard (BS) and DIN<br>Batteries (1500 cycles,<br>4 years, 3+1) |