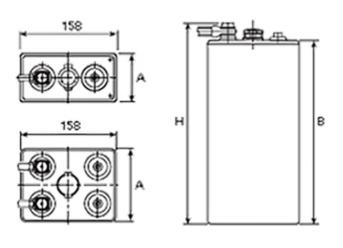

## **Additional information**

| Brand              | Pegasus                                                                                 |
|--------------------|-----------------------------------------------------------------------------------------|
| Range              | British Standard – Wet<br>Vented 2 Volt Cell                                            |
| Volts              | 2                                                                                       |
| Number of plates   | 6                                                                                       |
| Cap [C5 Ah]        | 390                                                                                     |
| Weight             | 22.3 kg                                                                                 |
| Length             | 109 mm                                                                                  |
| Width              | 158 mm                                                                                  |
| Height             | 455 mm                                                                                  |
| Terminal Type      | FM10                                                                                    |
| Technology         | WET – tubular plate                                                                     |
| Guarantee/Warranty | BSH Vented British<br>Standard (BS) and DIN<br>Batteries (1500 cycles,<br>4 years, 3+1) |