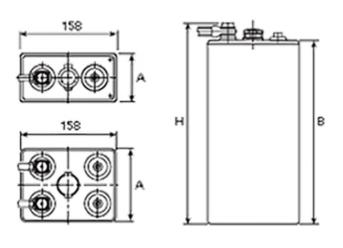

## **Additional information**

| Brand              | Pegasus                                                                                 |
|--------------------|-----------------------------------------------------------------------------------------|
| Range              | British Standard – Wet<br>Vented 2 Volt Cell                                            |
| Volts              | 2                                                                                       |
| Number of plates   | 6                                                                                       |
| Cap [C5 Ah]        | 450                                                                                     |
| Weight             | 25.4 kg                                                                                 |
| Length             | 109 mm                                                                                  |
| Width              | 158 mm                                                                                  |
| Height             | 515 mm                                                                                  |
| Terminal Type      | FM10                                                                                    |
| Technology         | WET – tubular plate                                                                     |
| Guarantee/Warranty | BSH Vented British<br>Standard (BS) and DIN<br>Batteries (1500 cycles,<br>4 years, 3+1) |

## **British Standard 2 Volt Cells**

All our traction battery cells come in 3 formats, British Standard (often seen written as BS) being one of them. These cells are all the same width with multiple height, length & weight specifications to enable a perfect fit for a range of applications.