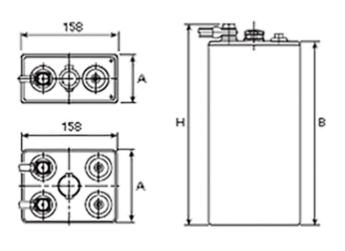

## **Additional information**

| Brand              | Pegasus                                                                                 |
|--------------------|-----------------------------------------------------------------------------------------|
| Range              | British Standard – Wet<br>Vented 2 Volt Cell                                            |
| Volts              | 2                                                                                       |
| Number of plates   | 6                                                                                       |
| Cap [C5 Ah]        | 516                                                                                     |
| Weight             | 29 kg                                                                                   |
| Length             | 109 mm                                                                                  |
| Width              | 158 mm                                                                                  |
| Height             | 575 mm                                                                                  |
| Terminal Type      | FM10                                                                                    |
| Technology         | WET – tubular plate                                                                     |
| Guarantee/Warranty | BSH Vented British<br>Standard (BS) and DIN<br>Batteries (1500 cycles,<br>4 years, 3+1) |