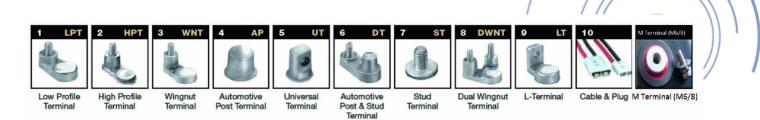

## **British Standard 2 Volt Cells**

All our traction battery cells come in 3 formats, British Standard (often seen written as BS) being one of them. These cells are all the same width with multiple height, length & weight specifications to enable a perfect fit for a range of applications.