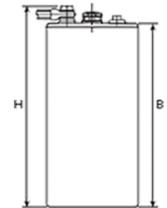

## Additional information

| Pegasus<br>British Standard – Wet<br>Vented 2 Volt Cell                                 |
|-----------------------------------------------------------------------------------------|
|                                                                                         |
|                                                                                         |
| 2                                                                                       |
| 6                                                                                       |
| 600                                                                                     |
| 32.6 kg                                                                                 |
| 109 mm                                                                                  |
| 158 mm                                                                                  |
| 615 mm                                                                                  |
| FM10                                                                                    |
| WET – tubular plate                                                                     |
| BSH Vented British<br>Standard (BS) and DIN<br>Batteries (1500 cycles,<br>4 years, 3+1) |
|                                                                                         |