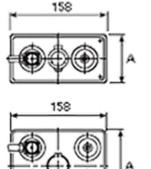

## Additional information

| Pegasus<br>British Standard – Wet<br>Vented 2 Volt Cell                                 |
|-----------------------------------------------------------------------------------------|
|                                                                                         |
|                                                                                         |
| 2                                                                                       |
| 6                                                                                       |
| 600                                                                                     |
| 32.6 kg                                                                                 |
| 109 mm                                                                                  |
| 158 mm                                                                                  |
| 615 mm                                                                                  |
| FM10                                                                                    |
| WET – tubular plate                                                                     |
| BSH Vented British<br>Standard (BS) and DIN<br>Batteries (1500 cycles,<br>4 years, 3+1) |
|                                                                                         |