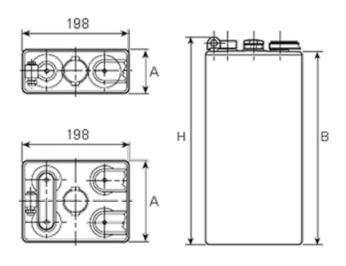

## **Additional information**

| Brand              | Pegasus                                                                                 |
|--------------------|-----------------------------------------------------------------------------------------|
| Range              | DIN Standard – Wet<br>Vented 2 Volt Cell                                                |
| Volts              | 2                                                                                       |
| Number of plates   | 6                                                                                       |
| Cap [C5 Ah]        | 300                                                                                     |
| Weight             | 18.7 kg                                                                                 |
| Length             | 119 mm                                                                                  |
| Width              | 198 mm                                                                                  |
| Height             | 275 mm                                                                                  |
| Terminal Type      | FM10                                                                                    |
| Technology         | WET – tubular plate                                                                     |
| Guarantee/Warranty | BSH Vented British<br>Standard (BS) and DIN<br>Batteries (1500 cycles,<br>4 years, 3+1) |