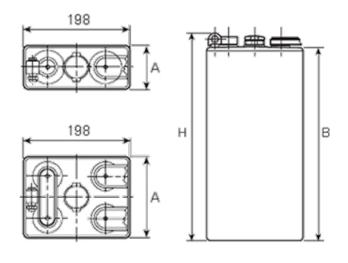

## **Additional information**

| December 1         |                                                                                         |
|--------------------|-----------------------------------------------------------------------------------------|
| Brand              | Pegasus                                                                                 |
| Range              | DIN Standard – Wet<br>Vented 2 Volt Cell                                                |
| Volts              | 2                                                                                       |
| Number of plates   | 6                                                                                       |
| Cap [C5 Ah]        | 330                                                                                     |
| Weight             | 21.3 kg                                                                                 |
| Length             | 119 mm                                                                                  |
| Width              | 198 mm                                                                                  |
| Height             | 315 mm                                                                                  |
| Terminal Type      | FM15                                                                                    |
| Technology         | WET – tubular plate                                                                     |
| Guarantee/Warranty | BSH Vented British<br>Standard (BS) and DIN<br>Batteries (1500 cycles,<br>4 years, 3+1) |