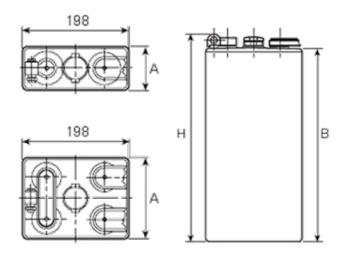

## **Additional information**

| Brand              | Pegasus                                                                                 |
|--------------------|-----------------------------------------------------------------------------------------|
| Range              | DIN Standard – Wet<br>Vented 2 Volt Cell                                                |
| Volts              | 2                                                                                       |
| Number of plates   | 6                                                                                       |
| Cap [C5 Ah]        | 360                                                                                     |
| Weight             | 23 kg                                                                                   |
| Length             | 119 mm                                                                                  |
| Width              | 198 mm                                                                                  |
| Height             | 335 mm                                                                                  |
| Terminal Type      | FM10                                                                                    |
| Technology         | WET – tubular plate                                                                     |
| Guarantee/Warranty | BSH Vented British<br>Standard (BS) and DIN<br>Batteries (1500 cycles,<br>4 years, 3+1) |