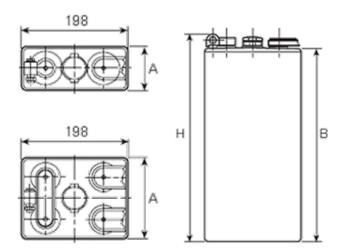

## **Additional information**

| Brand              | Pegasus                                                                                 |
|--------------------|-----------------------------------------------------------------------------------------|
| Range              | DIN Standard – Wet<br>Vented 2 Volt Cell                                                |
| Volts              | 2                                                                                       |
| Number of plates   | 6                                                                                       |
| Cap [C5 Ah]        | 420                                                                                     |
| Weight             | 25.4 kg                                                                                 |
| Length             | 119 mm                                                                                  |
| Width              | 198 mm                                                                                  |
| Height             | 365 mm                                                                                  |
| Terminal Type      | FM10                                                                                    |
| Technology         | WET – tubular plate                                                                     |
| Guarantee/Warranty | BSH Vented British<br>Standard (BS) and DIN<br>Batteries (1500 cycles,<br>4 years, 3+1) |

## **DIN Standard 2 Volt Cells**

All our traction battery cells come in 3 formats, DIN Standard being one of them. These cells are all the same width with multiple height, length & weight specifications to enable a perfect fit for a range of applications.