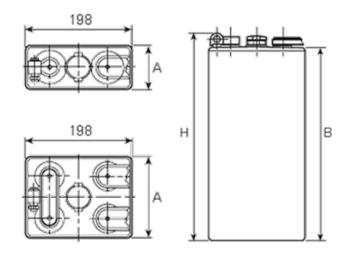

## **Additional information**

| Brand              | Pegasus                                                                                 |
|--------------------|-----------------------------------------------------------------------------------------|
| Range              | DIN Standard – Wet<br>Vented 2 Volt Cell                                                |
| Volts              | 2                                                                                       |
| Number of plates   | 6                                                                                       |
| Cap [C5 Ah]        | 480                                                                                     |
| Weight             | 28.4 kg                                                                                 |
| Length             | 119 mm                                                                                  |
| Width              | 198 mm                                                                                  |
| Height             | 400 mm                                                                                  |
| Terminal Type      | FM10                                                                                    |
| Technology         | WET – tubular plate                                                                     |
| Guarantee/Warranty | BSH Vented British<br>Standard (BS) and DIN<br>Batteries (1500 cycles,<br>4 years, 3+1) |