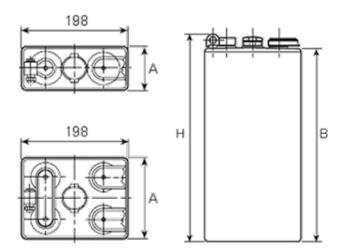

## **Additional information**

| Brand              | Pegasus                                                                                 |
|--------------------|-----------------------------------------------------------------------------------------|
| Range              | DIN Standard – Wet<br>Vented 2 Volt Cell                                                |
| Volts              | 2                                                                                       |
| Number of plates   | 6                                                                                       |
| Cap [C5 Ah]        | 540                                                                                     |
| Weight             | 31.7 kg                                                                                 |
| Length             | 119 mm                                                                                  |
| Width              | 198 mm                                                                                  |
| Height             | 465 mm                                                                                  |
| Terminal Type      | FM10                                                                                    |
| Technology         | WET – tubular plate                                                                     |
| Guarantee/Warranty | BSH Vented British<br>Standard (BS) and DIN<br>Batteries (1500 cycles,<br>4 years, 3+1) |

## **DIN Standard 2 Volt Cells**

All our traction battery cells come in 3 formats, DIN Standard being one of them. These cells are all the same width with multiple height, length & weight specifications to enable a perfect fit for a range of applications.