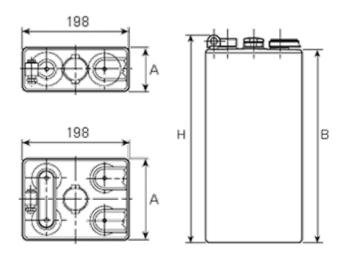

## **Additional information**

| Brand              | Pegasus                                                                                 |
|--------------------|-----------------------------------------------------------------------------------------|
| Range              | DIN Standard – Wet<br>Vented 2 Volt Cell                                                |
| Volts              | 2                                                                                       |
| Number of plates   | 6                                                                                       |
| Cap [C5 Ah]        | 600                                                                                     |
| Weight             | 34.8 kg                                                                                 |
| Length             | 119 mm                                                                                  |
| Width              | 198 mm                                                                                  |
| Height             | 490 mm                                                                                  |
| Terminal Type      | FM10                                                                                    |
| Technology         | WET – tubular plate                                                                     |
| Guarantee/Warranty | BSH Vented British<br>Standard (BS) and DIN<br>Batteries (1500 cycles,<br>4 years, 3+1) |

## **DIN Standard 2 Volt Cells**

All our traction battery cells come in 3 formats, DIN Standard being one of them. These cells are all the same width with multiple height, length & weight specifications to enable a perfect fit for a range of applications.