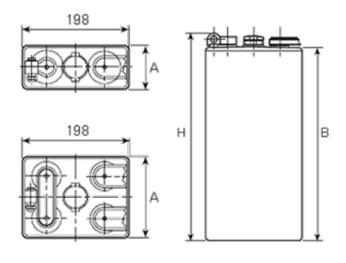

## **Additional information**

| Brand              | Pegasus                                                                                 |
|--------------------|-----------------------------------------------------------------------------------------|
| Range              | DIN Standard – Wet<br>Vented 2 Volt Cell                                                |
| Volts              | 2                                                                                       |
| Number of plates   | 6                                                                                       |
| Cap [C5 Ah]        | 690                                                                                     |
| Weight             | 38.7 kg                                                                                 |
| Length             | 119 mm                                                                                  |
| Width              | 198 mm                                                                                  |
| Height             | 530 mm                                                                                  |
| Terminal Type      | FM10                                                                                    |
| Technology         | WET – tubular plate                                                                     |
| Guarantee/Warranty | BSH Vented British<br>Standard (BS) and DIN<br>Batteries (1500 cycles,<br>4 years, 3+1) |