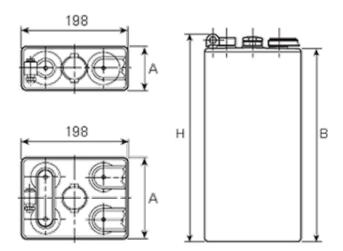

## **Additional information**

| Brand              | Pegasus                                                                  |
|--------------------|--------------------------------------------------------------------------|
| Range              | DIN Standard – GEL –<br>2 Volt Cell                                      |
| Volts              | 2                                                                        |
| Number of plates   | 6                                                                        |
| Cap [C5 Ah]        | 330                                                                      |
| Weight             | 23.8 kg                                                                  |
| Length             | 119 mm                                                                   |
| Width              | 198 mm                                                                   |
| Height             | 342 mm                                                                   |
| Terminal Type      | FM10                                                                     |
| Technology         | GEL                                                                      |
| Guarantee/Warranty | PzV PzVBS Valve<br>Regulated Batteries<br>(1200 cycles, 3 years,<br>1+2) |
|                    |                                                                          |

## **DIN Standard 2 Volt Cells (GEL)**

All our traction battery cells come in 3 formats, GEL Standard being one of them. These cells are all the same width with multiple height, length & weight specifications to enable a perfect fit for a range of standard & renewable/green applications.