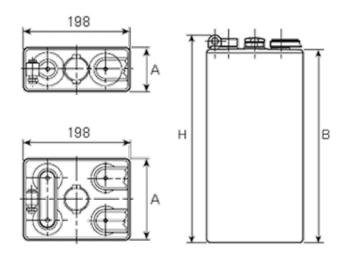

## **Additional information**

| Deerd              | D                                                                        |
|--------------------|--------------------------------------------------------------------------|
| Brand              | Pegasus                                                                  |
| Range              | DIN Standard – GEL –<br>2 Volt Cell                                      |
| Volts              | 2                                                                        |
| Number of plates   | 6                                                                        |
| Cap [C5 Ah]        | 420                                                                      |
| Weight             | 29.3 kg                                                                  |
| Length             | 119 mm                                                                   |
| Width              | 198 mm                                                                   |
| Height             | 402 mm                                                                   |
| Terminal Type      | FM10                                                                     |
| Technology         | GEL                                                                      |
| Guarantee/Warranty | PzV PzVBS Valve<br>Regulated Batteries<br>(1200 cycles, 3 years,<br>1+2) |