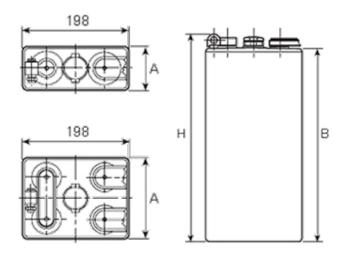

## **Additional information**

| Brand              | Pegasus                                                                  |
|--------------------|--------------------------------------------------------------------------|
| Range              | DIN Standard – GEL –<br>2 Volt Cell                                      |
| Volts              | 2                                                                        |
| Number of plates   | 6                                                                        |
| Cap [C5 Ah]        | 480                                                                      |
| Weight             | 35.6 kg                                                                  |
| Length             | 119 mm                                                                   |
| Width              | 198 mm                                                                   |
| Height             | 462 mm                                                                   |
| Terminal Type      | FM10                                                                     |
| Technology         | GEL                                                                      |
| Guarantee/Warranty | PzV PzVBS Valve<br>Regulated Batteries<br>(1200 cycles, 3 years,<br>1+2) |
|                    |                                                                          |