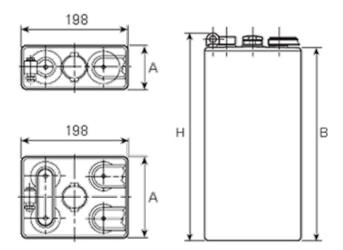

## **Additional information**

| Brand              | Pegasus                                                                  |
|--------------------|--------------------------------------------------------------------------|
| Range              | DIN Standard – GEL –<br>2 Volt Cell                                      |
| Volts              | 2                                                                        |
| Number of plates   | 6                                                                        |
| Cap [C5 Ah]        | 570                                                                      |
| Weight             | 37.5 kg                                                                  |
| Length             | 119 mm                                                                   |
| Width              | 198 mm                                                                   |
| Height             | 525 mm                                                                   |
| Terminal Type      | FM10                                                                     |
| Technology         | GEL                                                                      |
| Guarantee/Warranty | PzV PzVBS Valve<br>Regulated Batteries<br>(1200 cycles, 3 years,<br>1+2) |
|                    |                                                                          |

## **DIN Standard 2 Volt Cells (GEL)**

All our traction battery cells come in 3 formats, GEL Standard being one of them. These cells are all the same width with multiple height, length & weight specifications to enable a perfect fit for a range of standard & renewable/green applications.