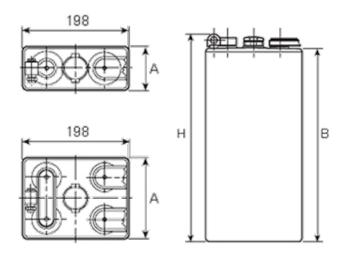

## **Additional information**

| Brand              | Pegasus                                                                  |
|--------------------|--------------------------------------------------------------------------|
| Range              | DIN Standard – GEL –<br>2 Volt Cell                                      |
| Volts              | 2                                                                        |
| Number of plates   | 6                                                                        |
| Cap [C5 Ah]        | 600                                                                      |
| Weight             | 41.1 kg                                                                  |
| Length             | 119 mm                                                                   |
| Width              | 198 mm                                                                   |
| Height             | 553 mm                                                                   |
| Terminal Type      | FM10                                                                     |
| Technology         | GEL                                                                      |
| Guarantee/Warranty | PzV PzVBS Valve<br>Regulated Batteries<br>(1200 cycles, 3 years,<br>1+2) |