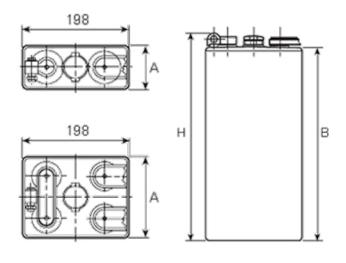

## **Additional information**

| Brand              | Pegasus                                                                  |
|--------------------|--------------------------------------------------------------------------|
| Range              | DIN Standard – GEL –<br>2 Volt Cell                                      |
| Volts              | 2                                                                        |
| Number of plates   | 6                                                                        |
| Cap [C5 Ah]        | 720                                                                      |
| Weight             | 47.2 kg                                                                  |
| Length             | 119 mm                                                                   |
| Width              | 198 mm                                                                   |
| Height             | 672 mm                                                                   |
| Terminal Type      | FM10                                                                     |
| Technology         | GEL                                                                      |
| Guarantee/Warranty | PzV PzVBS Valve<br>Regulated Batteries<br>(1200 cycles, 3 years,<br>1+2) |
|                    |                                                                          |