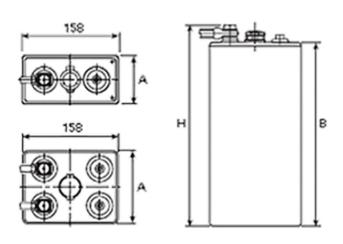

## **Additional information**

| Brand              | Pegasus                                                                  |
|--------------------|--------------------------------------------------------------------------|
| Range              | British Standard – GEL<br>– 2 Volt Cell                                  |
| Volts              | 2                                                                        |
| Number of plates   | 6                                                                        |
| Cap [C5 Ah]        | 426                                                                      |
| Weight             | 28.8 kg                                                                  |
| Length             | 109 mm                                                                   |
| Width              | 158 mm                                                                   |
| Height             | 516 mm                                                                   |
| Terminal Type      | FM10                                                                     |
| Technology         | GEL                                                                      |
| Guarantee/Warranty | PzV PzVBS Valve<br>Regulated Batteries<br>(1200 cycles, 3 years,<br>1+2) |