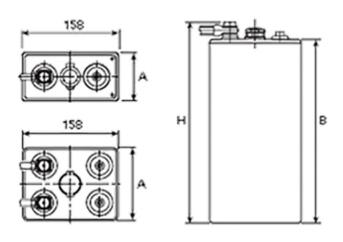

## **Additional information**

| Brand              | Pegasus                                                                  |
|--------------------|--------------------------------------------------------------------------|
| Range              | British Standard – GEL<br>– 2 Volt Cell                                  |
| Volts              | 2                                                                        |
| Number of plates   | 6                                                                        |
| Cap [C5 Ah]        | 510                                                                      |
| Weight             | 33.2 kg                                                                  |
| Length             | 109 mm                                                                   |
| Width              | 158 mm                                                                   |
| Height             | 610 mm                                                                   |
| Terminal Type      | FM10                                                                     |
| Technology         | GEL                                                                      |
| Guarantee/Warranty | PzV PzVBS Valve<br>Regulated Batteries<br>(1200 cycles, 3 years,<br>1+2) |
|                    |                                                                          |