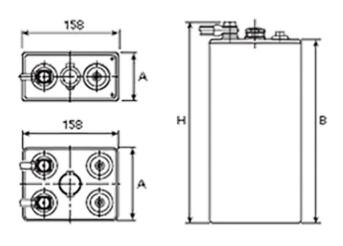

## **Additional information**

| Brand              | Pegasus                                                                                 |
|--------------------|-----------------------------------------------------------------------------------------|
| Range              | British Standard – Wet<br>Vented 2 Volt Cell                                            |
| Volts              | 2                                                                                       |
| Number of plates   | 7                                                                                       |
| Cap [C5 Ah]        | 231                                                                                     |
| Weight             | 14.4 kg                                                                                 |
| Length             | 125 mm                                                                                  |
| Width              | 158 mm                                                                                  |
| Height             | 260 mm                                                                                  |
| Terminal Type      | FM10                                                                                    |
| Technology         | WET – tubular plate                                                                     |
| Guarantee/Warranty | BSH Vented British<br>Standard (BS) and DIN<br>Batteries (1500 cycles,<br>4 years, 3+1) |