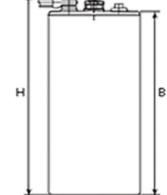

## **Additional information**

| Brand              | Pegasus                                                                                 |
|--------------------|-----------------------------------------------------------------------------------------|
| Range              | British Standard – Wet<br>Vented 2 Volt Cell                                            |
| Volts              | 2                                                                                       |
| Number of plates   | 7                                                                                       |
| Cap [C5 Ah]        | 294                                                                                     |
| Weight             | 17.7 kg                                                                                 |
| Length             | 125 mm                                                                                  |
| Width              | 158 mm                                                                                  |
| Height             | 315 mm                                                                                  |
| Terminal Type      | FM10                                                                                    |
| Technology         | WET – tubular plate                                                                     |
| Guarantee/Warranty | BSH Vented British<br>Standard (BS) and DIN<br>Batteries (1500 cycles,<br>4 years, 3+1) |