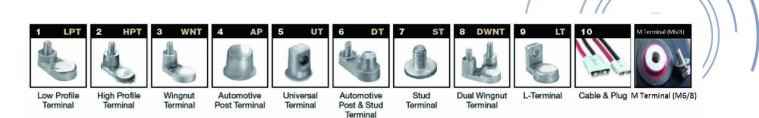

## **Additional information**

| Brand              | Pegasus                                                                                 |
|--------------------|-----------------------------------------------------------------------------------------|
| Range              | British Standard – Wet<br>Vented 2 Volt Cell                                            |
| Volts              | 2                                                                                       |
| Number of plates   | 7                                                                                       |
| Cap [C5 Ah]        | 294                                                                                     |
| Weight             | 17.7 kg                                                                                 |
| Length             | 125 mm                                                                                  |
| Width              | 158 mm                                                                                  |
| Height             | 315 mm                                                                                  |
| Terminal Type      | FM10                                                                                    |
| Technology         | WET – tubular plate                                                                     |
| Guarantee/Warranty | BSH Vented British<br>Standard (BS) and DIN<br>Batteries (1500 cycles,<br>4 years, 3+1) |