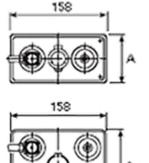

## **Additional information**

| Brand              | Pegasus                                                                                 |
|--------------------|-----------------------------------------------------------------------------------------|
| Range              | British Standard – Wet<br>Vented 2 Volt Cell                                            |
| Volts              | 2                                                                                       |
| Number of plates   | 7                                                                                       |
| Cap [C5 Ah]        | 294                                                                                     |
| Weight             | 17.7 kg                                                                                 |
| Length             | 125 mm                                                                                  |
| Width              | 158 mm                                                                                  |
| Height             | 315 mm                                                                                  |
| Terminal Type      | FM10                                                                                    |
| Technology         | WET – tubular plate                                                                     |
| Guarantee/Warranty | BSH Vented British<br>Standard (BS) and DIN<br>Batteries (1500 cycles,<br>4 years, 3+1) |